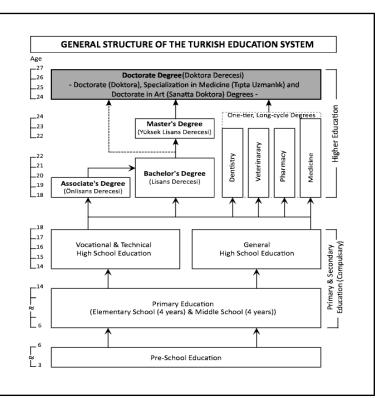

| (Year)      | (Year x 60 ECTS)      | (1 ECTS= 25-30h)              |
| 3                 | 8           | 8              | Doctorate Specialization in Medicine Doctorate in Art | 3<br>(min.) | 180<br>(min.)         | 4.500 – 5.400                 |
| 2                 | 7           | 7              | Master's<br>Degree                                    | 1-2         | 60 - 120              | 1.500 – 3.600                 |
| 1                 | 6           | 6              | Bachelor's<br>Degree                                  | 4           | 240                   | 6.000 – 7.200                 |
| Short<br>Cycle    | 5           | 5              | Associate's<br>Degree                                 | 2           | 120                   | 3.000 – 3.600                 |